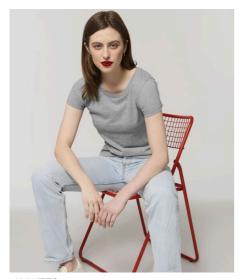

# WOMEN T-SHIRTS **STELLA JAZZER**

### The essential women's t-shirt

Single Jersey 100% Organic ring-spun combed cotton 150 GSM

- Set-in sleeve • 1x1 rib at neck collar
- Inside back neck tape in self fabric
- Tubular construction
- Sleeve hem and bottom hem with narrow double topstitch