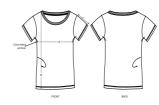

### The essential women's t-shirt

Single Jersey 100% Organic ring-spun combed cotton 150 GSM

- Set-in sleeve • 1x1 rib at neck collar
- Inside back neck tape in self fabric
- Tubular construction
- Sleeve hem and bottom hem with narrow double topstitch

### Size guide

|   | SIZES         | XS | S  | М  | L  | XL | XXL | XXXL |
|---|---------------|----|----|----|----|----|-----|------|
| А | Half Chest    | 42 | 45 | 48 | 51 | 54 | 57  | 60   |
| В | Body Length   | 62 | 64 | 66 | 68 | 69 | 69  | 69   |
| С | Sleeve Length | 15 | 15 | 16 | 16 | 17 | 17  | 17.5 |